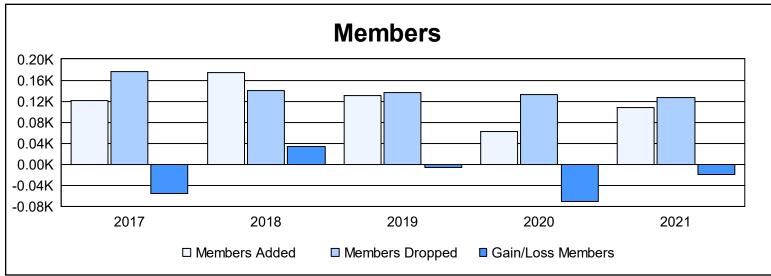

District 5M 4 As of June 2021 Cumulative

| Year      | New<br>Clubs | Dropped<br>Clubs | Gain/<br>Loss<br>Clubs | New<br>Members | Charter<br>Members | Reinstate<br>Members | Transfer<br>Members | Total<br>Member<br>Added | Total<br>Members<br>Dropped | Gain/<br>Loss<br>Members |
|-----------|--------------|------------------|------------------------|----------------|--------------------|----------------------|---------------------|--------------------------|-----------------------------|--------------------------|
| 2016-2017 | 0            | 1                | -1                     | 111            | 3                  | 3                    | 4                   | 121                      | 177                         | -56                      |
| 2017-2018 | 0            | 1                | -1                     | 162            | 1                  | 5                    | 7                   | 175                      | 141                         | 34                       |
| 2018-2019 | 0            | 1                | -1                     | 123            | 1                  | 1                    | 5                   | 130                      | 137                         | -7                       |
| 2019-2020 | 0            | 1                | -1                     | 55             | 0                  | 1                    | 6                   | 62                       | 132                         | -70                      |
| 2020-2021 | 1            | 0                | 1                      | 73             | 28                 | 5                    | 1                   | 107                      | 126                         | -19                      |
| Average   | 0            | 1                | -1                     | 105            | 7                  | 3                    | 5                   | 119                      | 143                         | -24                      |